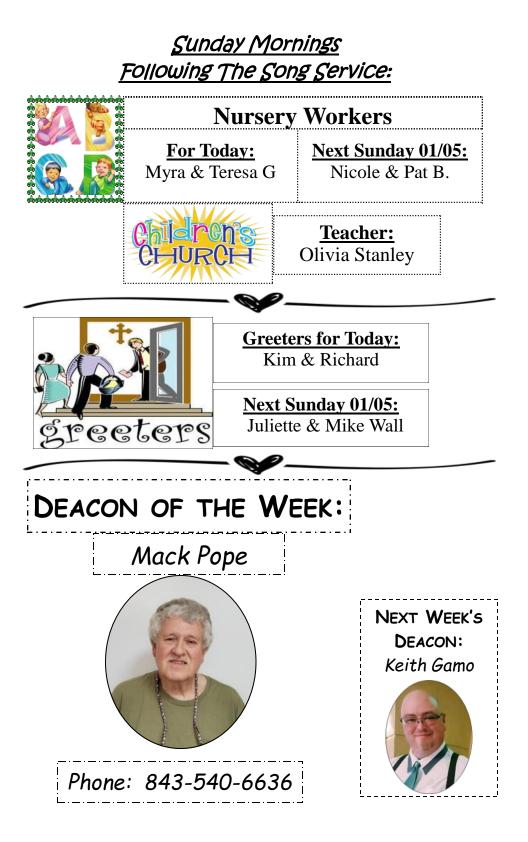

Message

Pastor Ralph Lee

Invitation

**Benediction Prayer** 

Pastor Ralph Lee

Mack Pope

| Monday   | 30th | Lloyd Freeman   |
|----------|------|-----------------|
| Thursday | 2nd  | Jennifer Meador |
| Thursday | 2nd  | Dora Reynolds   |
| Friday   | 3rd  | Teresa Garbade  |
| Saturday | 4th  | Zoey Allen      |