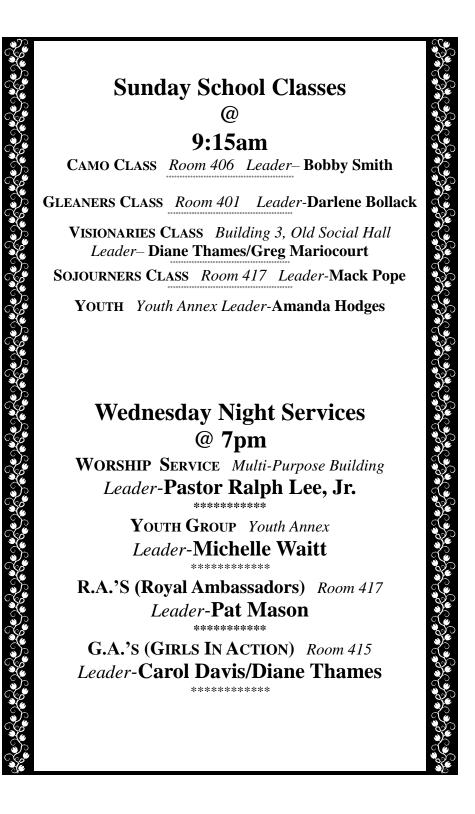

## Great Swamp Baptist Church

Sunday Morning Worship

10:30 AM

Announcements

**Call To Worship** 

Invocation

Bjo Mills

**Selections of Praise & Worship** 

# Sunday Mornings Following The Song Service:

Nursery \*Help Needed\*

<u>Helpers:</u> Mason Losgar Emily Johnson

DEACON OF THE WEEK: Today:

Bjo Mills: 843-726-4344

Next Week: Fred Stanley: 843-726-1963