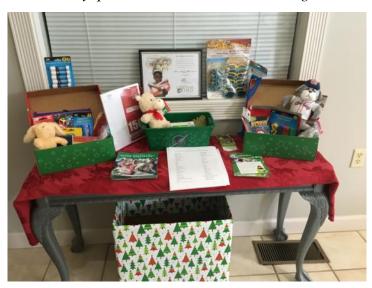

## **Operation Christmas Child Kick Off**

There are 4 ways to donate:

- (1) **The Angel Tree**; take an angel which has an item on the back, bring the angel back with your donation.
  - (2) Shoe box list in foyer by age groups on table
    - (3) Monetary donations
  - (4) *Items listed below* for the month of September. Any questions, see Dorthie Armstrong.

## **September Collections:**

Soap
Wash Cloths
Toothbrushes
Boys combs
Girls combs & brushes
Stick deodorant
Chap stick
Headbands or hair ties
Jewelry
Sunglasses
Socks
Underwear (all sizes)