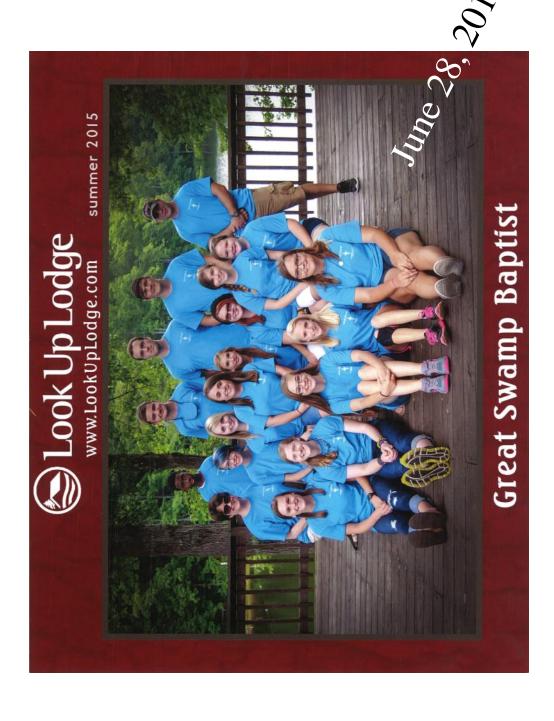

# Great Swamp Baptist Church

June 28, 2015

<u>Sunday Morning Worship</u>
11:00 AM

**Prelude** 

Call to Worship

"Our God/Awesome God"

The Welcome

Announcements

Invocation

Fred Stanley

Youth Report From Look Up Lodge

We Pray for Special Needs

Pastoral & Offertory Prayer

Pastor Ralph Lee

A Demonstration of Stewardship

Offertory